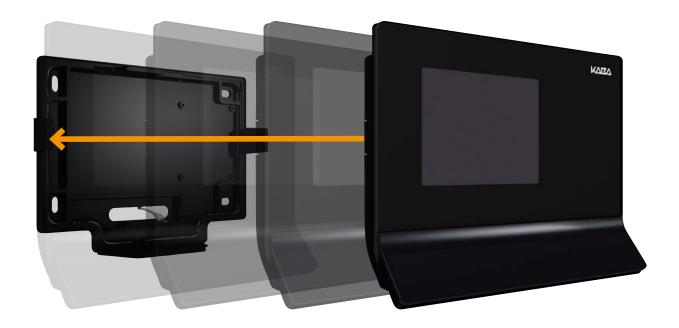

### Easy to Install Quick and Secure

1-Click Installation. The docking station affixed to the wall controls all electrical and data connections. The maintenance groups for electronic installation and IT are clearly separate and easy to coordinate. The terminal is simply clicked off and secured - done.

#### Easy to Exchange

Lightning can always strike. And then it's important to react quickly. Time is money. The 1-Click exchange is already integrated in the B-web 93 40. Click off the defective terminal, click in the new one, log on and continue working. The configuration remains secure in the background and is available immediately.