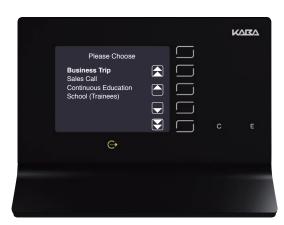

**Example Basic Settings - Step 1**Basic settings without RFID reader.

Example course of work - Step 2
All five symbols were dimmed. Work Travel was chosen.
The RFID reader is activated.

Example Work Travel - Step 3
After a successful entry, a list of reasons for the absence appears. The employee chooses and confirms the choice with "E" (Enter).