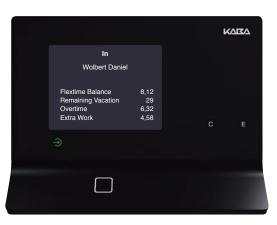

Record Attendance Focused on available input.

**Cost Center Change** Unrestricted input from cost centers.

Reason for Absence List of options for easy input.

Detailed information of personal employee account