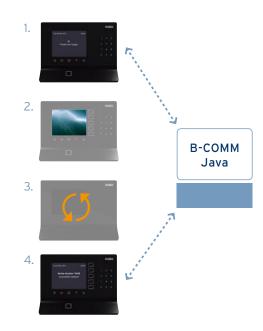

# Easily Adaptable Activate Online

B-web 93 00 adapts itself easily. You decide what you need. Through the license options and configurations, you adapt the terminal to your requirements - even during full running operations. B-web 93 00 becomes the B-web 93 20, 40 or 60 and the respective functions become usable.

#### What is New

Guide by Light (intuitive user control)
1-Click Installation (easy installation)
1-Click Analysis (easy analysis in B-COMM Java)
1-Click Replacement (easy replacement)
Soft Adaptation (easy expansion)
Through variations of hardware and software,
the base terminal B-web 93 00 can be changed
into B-web 93 20 / 93 40 or 93 60.