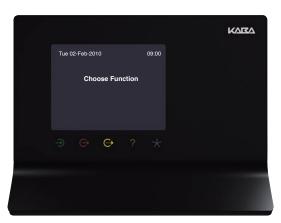

### Easy to Use Guide by Light

In the basic function, all available function keys are dimmed. When a symbol is touched, it lights up and only the next expected input appears. With this, employees are led intuitively, daily entries are made easy and mistakes in entries are avoided. Guide by Light

**Example Basic Settings - Step 1**Basic settings without RFID reader.

Example course of work - Step 2
All five symbols were dimmed. Work Travel was chosen.
The RFID reader is activated.

Example Work Travel - Step 3
After a successful entry, a list of reasons for the absence appears. The employee chooses and confirms the choice with "E" (Enter).