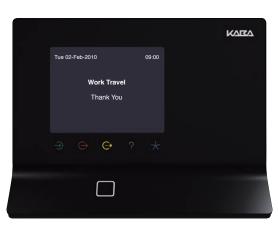

Confirmation of the Entry - Step 4
Confirmation of a successful entry is shown on the screen and indicated with an acoustic tone.