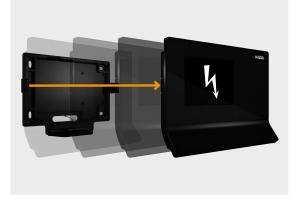

#### Click the Terminal out of the Docking Station

The safety catch is disengaged and the terminal can be removed. Existing customer enhancements remain in the docking station.

Plug-In of the Exchanged Terminal in the Docking Station The terminal is now connected and is secured.

Terminal Detection/Data Transmission/Continue Working Enter the series number of the replaced terminal. The configuration is transmitted and the terminal is immediately ready for operation.