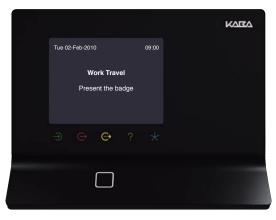

**Example Basic Settings - Step 1**Basic settings without RFID reader.

Example course of work - Step 2
All five symbols were dimmed. Work Travel was chosen.
The RFID reader is activated.

Example Work Travel - Step 3
After a successful entry, a list of reasons for the absence appears. The employee chooses and confirms the choice with "E" (Enter).