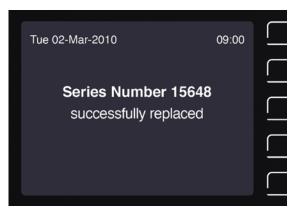

Terminal Detection/Data Transmission/Continue Working Enter the series number of the replaced terminal. The configuration is transmitted and the terminal is immediately ready for operation.