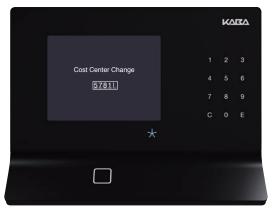

Record Attendance Focused on available input.

**Cost Center Change** Unrestricted input from cost centers.

Reason for Absence List of options for easy input.

Detailed information of personal employee account