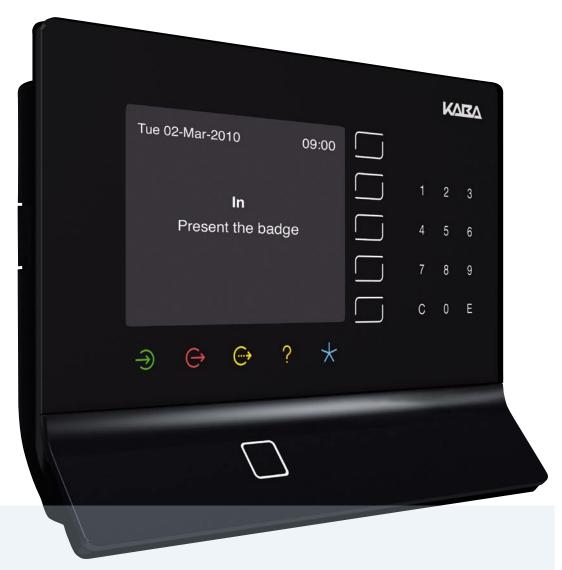

### Easy to Use Guide by Light

In the basic function, all available function keys are dimmed. When a symbol is touched, it lights up and only the next expected input appears. With this, employees are led intuitively, daily entries are made easy and mistakes in entries are avoided. Guide by Light