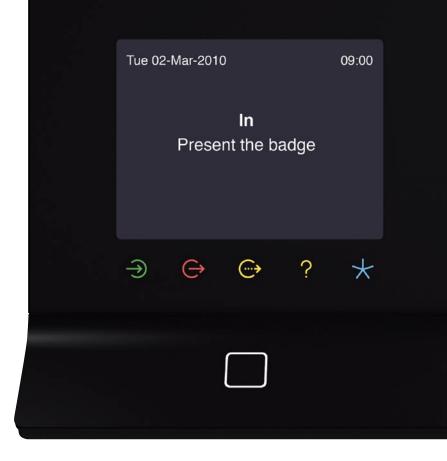

### Easy to Use Guide by Light

In the basic function, all available function keys are dimmed. When a symbol is touched, it lights up and only the next expected input appears. With this, employees are led intuitively, daily entries are made easy and mistakes in entries are avoided. Guide by Light