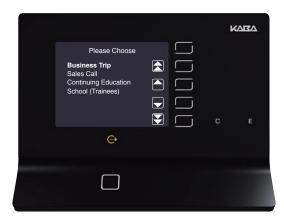

Record Attendance Focused on available input.

**Cost Center Change** Unrestricted input from cost centers.

Reason for Absence List of options for easy input.

Detailed information of personal employee account