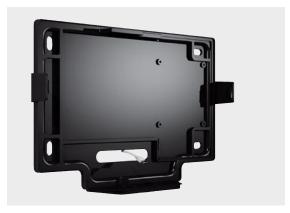

**Docking Station with Data Line (eg. PoE)**The base station can be easily affixed to the wall.

**Docking Station**Optional customer enhancements like door surveillance and subterminal connection can be pre-installed.