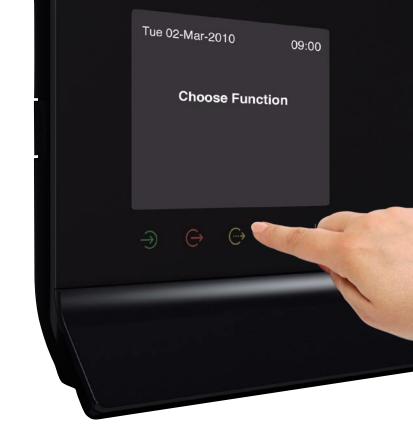

### Easy to Use Guide by Light

In the basic function, all available function keys are dimmed. When a symbol is touched, it lights up and only the next expected input appears. With this, employees are led intuitively, daily entries are made easy and mistakes in entries are avoided. Guide by Light

**Example Basic Settings - Step 1**Basic settings without RFID reader.

Example course of work - Step 2
All five symbols were dimmed. Work Travel was chosen.
The RFID reader is activated.

Example Work Travel - Step 3
After a successful entry, a list of reasons for the absence appears. The employee chooses and confirms the choice with "E" (Enter).

Confirmation of the Entry - Step 4
Confirmation of a successful entry is shown on the screen and indicated with an acoustic tone.