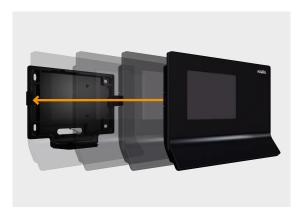

#### Click the Terminal out of the Docking Station

The safety catch is disengaged and the terminal can be removed. Existing customer enhancements remain in the docking station.

Plug-In of the Exchanged Terminal in the Docking Station The terminal is now connected and is secured.

Terminal Detection/Data Transmission/Continue Working Enter the series number of the replaced terminal. The configuration is transmitted and the terminal is immediately ready for operation.