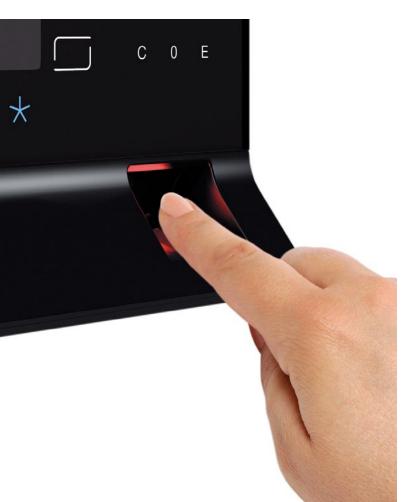

## Easy Finger Identification

Alternatively, you can integrate a biometric reader. Simply place your finger inside and you are recognized. It's a personal identification which you always have on you. It can't be lost or forgotten. The finger as identification badge - simple as that.